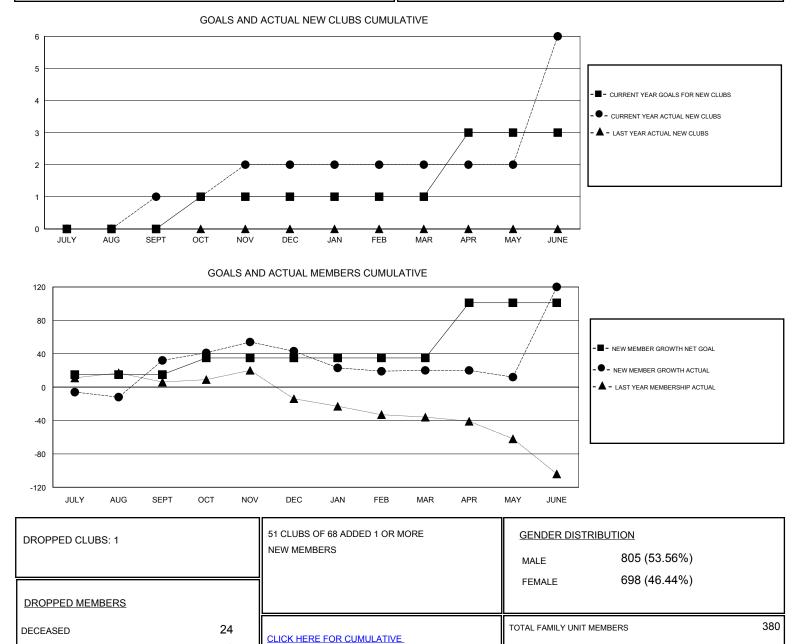

## LOCATION CALIFORNIA

GMT CA

| Clubs                 |               |           |               | Members               |                                                                |                                                              |                                                    |
|-----------------------|---------------|-----------|---------------|-----------------------|----------------------------------------------------------------|--------------------------------------------------------------|----------------------------------------------------|
| RESULTS FOR 2016-2017 |               |           |               | RESULTS FOR 2016-2017 |                                                                |                                                              |                                                    |
| QUARTER               | NEW CLUB GOAL | NEW CLUBS | DROPPED CLUBS | QUARTER               | NEW MEMBER GROWTH<br>NET GOAL (not reinstated<br>or transfers) | NEW MEMBER<br>GROWTH ACTUAL (not<br>reinstated or transfers) | DROPPED<br>MEMBERS ACTUAL<br>(including transfers) |
| JULY/AUG/SEPT         | 0             | 1         | 0             | JULY/AUG/SEPT         | 15                                                             | 116                                                          | 84                                                 |
| OCT/NOV/DEC           | 1             | 1         | 0             | OCT/NOV/DEC           | 20                                                             | 76                                                           | 65                                                 |
| JAN/FEB/MAR           | 0             | 0         | 1             | JAN/FEB/MAR           | 0                                                              | 39                                                           | 62                                                 |
| APR/MAY/JUNE          | 2             | 4         | 0             | APR/MAY/JUNE          | 66                                                             | 189                                                          | 89                                                 |